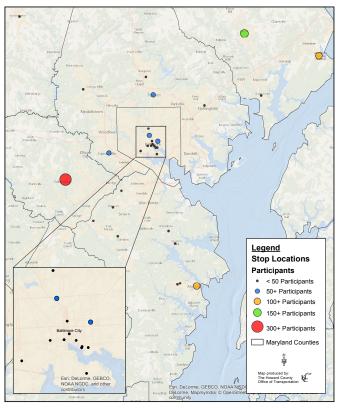

# Rallies, pitstops and events throughout the region

Anne Arundel · Baltimore · Carroll · Harford · Howard

# Rallies, pitstops and events throughout the region

Anne Arundel  $\cdot$  Baltimore  $\cdot$  Carroll  $\cdot$  Harford  $\cdot$  Howard

Find pit stop details at Bike2WorkCentralMD.com

Bike to Work Day is a part of the Baltimore region's Clean Commute Initiatives Learn more at www.CleanCommute.com